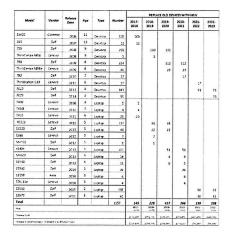

### D. Accept Bus Bids

A bid summary was presented. Three companies submitted bids for five new buses. The bid from Midwest Transit Equipment was recommended for acceptance.

- Strategic Plan Goal Area Facility Effectiveness
- E. Approve Health Sciences Memorandum of Understanding

### BUS BIDS 2017-2018

| Bidder             | *Midwest Transit Equipment | <b>Central States Bus Sales</b> | **Midwest Bus Sales |
|--------------------|----------------------------|---------------------------------|---------------------|
|                    |                            |                                 |                     |
| UNIT PRICE PER BUS | \$84,969.00                | \$87,920.00                     | \$82,528.00         |
| TOTAL UNIT PRICE   | \$424,845.00               | \$439,600.00                    | \$412,640.00        |
|                    |                            |                                 |                     |

\*Recommend five 2018 buses from Midwest Transit Equipment. To be delivered within 10 days of the July 10, 2017, school board meeting. \*\* Bid specs did not meet our requirements. Submitted alternative bid sheets. Did not include our required paperwork.